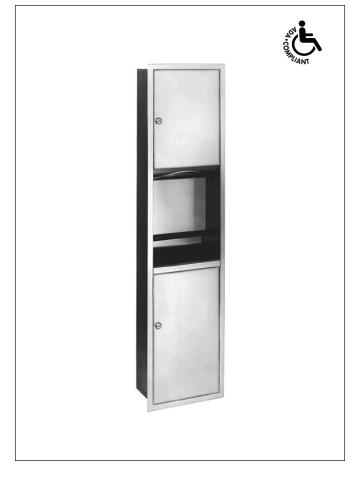

- Model 2252 Recessed
   Model 2252-10 Semi-Recessed (recesses 3½"; projects 4")
   Model 2252-11 Surface-Mounted (projects 7½")
- Standard Series Satin Finish

**DOORS:** 18 gauge stainless steel. Warp resistant, with full length piano hinge and tumbler lock keyed like other Bradley units.

**TOWEL DISPENSER:** 22 gauge stainless steel. Rolled edge on dispenser

WASTE RECEPTACLE INSERT: leakproof molded plastic.

# **Guide Specification**

Recessed combination towel dispenser and waste receptacle shall be fabricated of 22 gauge stainless steel with exposed surfaces in satin finish. Doors of nonflexing construction, equipped with heavy duty piano hinges and locks. Towel dispenser capacity 1000 single-fold, 700 multi-fold or 400 C-fold towels. Removable 4.9 gal. leakproof molded plastic insert for waste receptacle.