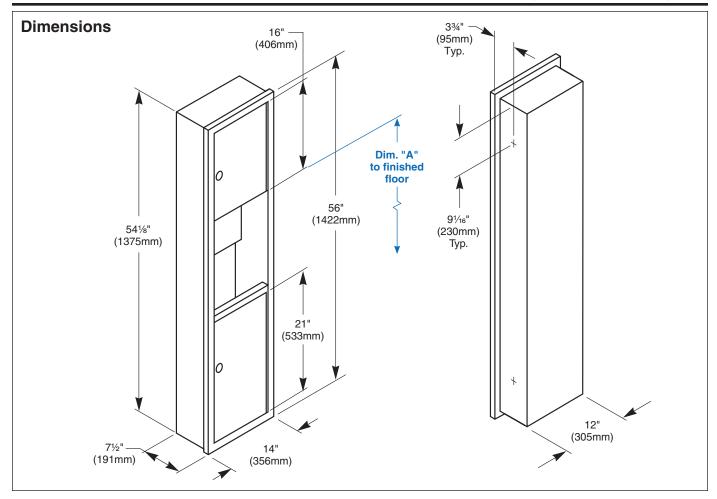

#### Installation

Verify all rough-in dimensions prior to installation. Recessed unit requires rough wall opening 12½"W x 54%"H x 7½"D (Semi-recessed unit only 3½" deep). Secure to framing with mounting screws (included) at holes provided. Shim at screw points as required. Surface-mounted units must have holes drilled by installer.

Overall dimensions: 14"W x 56"H x 71/2"D.

# **ADA Compliant**

- Consult local and national accessibility codes for proper installation guidelines.
- Conformity and compliance to local and national codes is the responsibility of the installer.

| Dim. "A" Key Surface:     | For Dim. "A"                                                                                                                  | Top of Rough Wall<br>Opening | Bottom of Rough<br>Wall Opening |  |  |
|---------------------------|-------------------------------------------------------------------------------------------------------------------------------|------------------------------|---------------------------------|--|--|
| Paper towel top of        | 48" (1219mm)                                                                                                                  | 64¼" (1632mm)                | 95/8" (244mm)                   |  |  |
| opening to finished floor | 45" (1143mm)                                                                                                                  | 61¼" (1556mm)                | 6%" (168mm)                     |  |  |
|                           | 42" (1067mm)                                                                                                                  | 58¼" (1480mm)                | 35/8" (92mm)                    |  |  |
|                           | 40" (1016mm)                                                                                                                  | 56¼" (1429mm)                | 15/8" (41mm)                    |  |  |
| Rough wall opening:       |                                                                                                                               |                              |                                 |  |  |
| Surface Mount:            | Surface Mount: No rough opening, see overall dimensions  Recessed: 12½" (318mm) Wide x 545%" (1388mm) High x 7½" (191mm) Deep |                              |                                 |  |  |
| Recessed:                 |                                                                                                                               |                              |                                 |  |  |
| Semi-recessed:            | Semi-recessed: 12½" (318mm) Wide x 545/8" (1388mm) High x 3½" (89mm) Deep                                                     |                              |                                 |  |  |