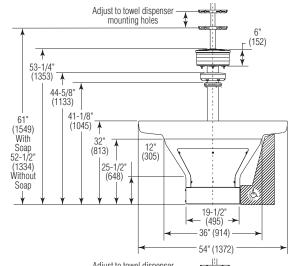

## **Juvenile Height Mounting**

The TDB3108 is designed to mount at different heights to comply with guidelines on reaches, clearances and operation for various codes including, ADA Accessibility Guidelines for Buildings and Facilities (ADAAG) and TAS (Texas Accessibility Standards). Always check your local and state codes.