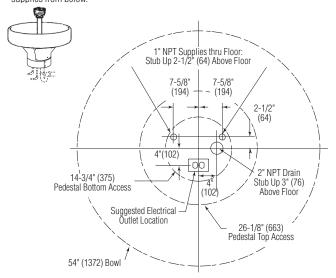

## **Valves and Fittings**

In addition to bowl and pedestal, the following valves and fittings are standard: sprayhead with stainless steel support tube and bowl gasket; spud with locknut and strainer; sprayhead supply tubing; manual mixing valve, stops, checks, strainers, flexible stainless steel supply hoses; and adjustable volume control valve.