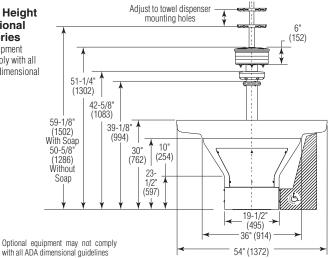

## **Juvenile Height Mounting**

The TDB3108 is designed to mount at different heights to comply with guidelines on reaches, clearances and operation for various codes including, ADA Accessibility Guidelines for Buildings and Facilities (ADAAG) and TAS (Texas Accessibility Standards). Always check your local and state codes.