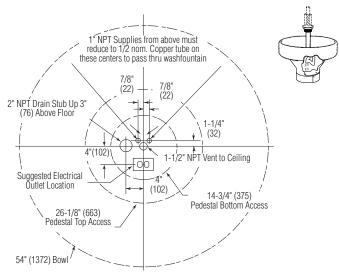

## **Valves and Fittings**

In addition to bowl and pedestal, the following valves and fittings are standard: sprayhead with stainless steel support tube and bowl gasket; spud with locknut and strainer; sprayhead supply tubing; manual mixing valve, stops, checks, strainers, flexible stainless steel supply hoses; and adjustable volume control valve.