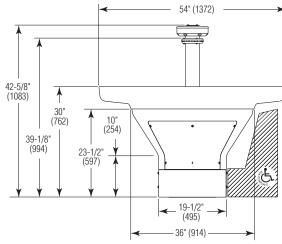

## **Standard Height Mounting**

The TDB3108 at standard height is designed to comply with all ADA guidelines on reaches, clearances and operation.

Optional equipment may not comply with all ADA dimensional guidelines.