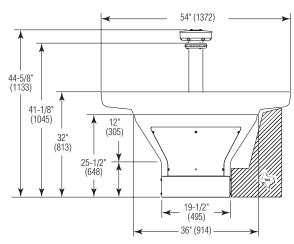

## **Standard Height Mounting**

The TDB3108 at standard height is designed to comply with all ADA guidelines on reaches, clearances and operation.

Optional equipment may not comply with all ADA dimensional guidelines.