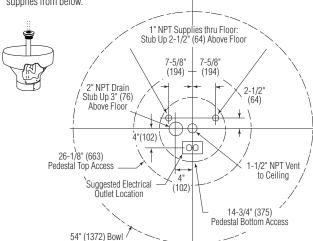

## **Valves and Fittings**

In addition to bowl and pedestal, the following valves and fittings are standard: sprayhead with stainless steel support tube and bowl gasket; spud with locknut and strainer; sprayhead supply tubing; manual mixing valve, stops, checks, strainers, flexible stainless steel supply hoses; and adjustable volume control valve.