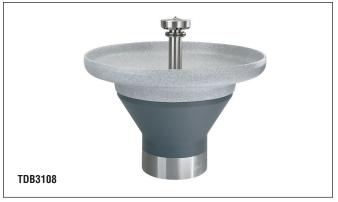

### Size and Capacity

Accommodates up to 8 users at a time, using less water, energy and space than lavs equipped with conventional faucets. The Classic Sprayhead (non-sectional) is controlled by an infrared sensor, electronic pushbutton or piezo switch or air activated pushbutton. The operating range is 20-80 PSI.

#### **Bowl Materials**

Constructed of Terreon®, a densified solid surface material composed of bio-based resin, or Terreon®RE, a densified solid surface material composed of a bio-based resin and preconsumer recycled granules. Terreon and TerreonRE are resistant to chemicals, stains, burns and impact. Surface damage can be easily repaired with everyday cleansers or fine grit abrasives. Terreon and TerreonRE are Home Innovation Lab certified to meet CSA B45.5/IAPMO Z124. Terreon and TerreonRE are GREENGUARD® certified as low-emitting materials.

#### Trap Enclosure/Pedestal

Tapered pedestal is fabricated from a reinforced, gel-coated fiberglass. The pedestal incorporates a large access panel, for ease of installation and maintenance, as well as a 6" stainless steel kickplate to prevent damage.