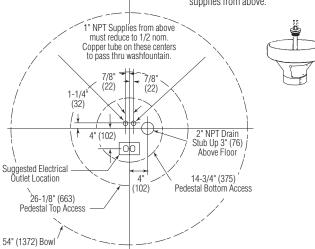

## **Valves and Fittings**

In addition to bowl and pedestal, the following valves and fittings are standard: sprayhead with stainless steel support tube and bowl gasket; spud with locknut and strainer; sprayhead supply tubing; manual mixing valve, stops, checks, strainers, flexible stainless steel supply hoses; and adjustable volume control valve.