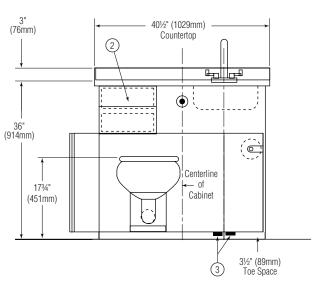

### **LEFT-HAND VERSION**

**FRONT VIEW** 

**TOP VIEW** 

### ITEMS:

- Toilet tissue holder.
- Storage compartment with removable shelf large enough for (2) bed pans.

  Location of foot pedals when specified for use with deck mounted goose neck faucet.

Bradley Corporation reserves the right to make changes in design and material without formal notice, and without incurring obligation.