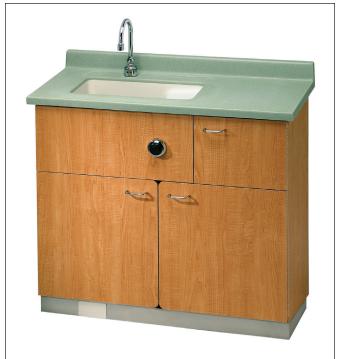

## Patient Care Unit, 40½", Pivot Water Closet

- Combination Lavatory Water Closet Module
- Waste Outlet-Wall or Floor Discharge
- Stainless Steel Toilet & Base
- Durable O-Ring Construction
- Meets Low Flow Flushing Requirements
- Stainless Steel Toe Kicks

#### Cabinet

Frame is stainless steel and requires floor anchoring. Cabinet exterior is 3/4" plywood with laminate finish in Wilsonart #1531-60 Light Beige. Interior finishes are laminate and satin finish stainless steel. Doors have rounded corners for greater patient safety, and will support a 250 lb. static load via full length stainless steel piano hinges. Toilet tissue holder is conveniently located inside the cabinet door.

#### Countertop

Standard finish for MDF/laminate countertop is Wilsonart #4633 Natural Nebula. Other countertop selections include other laminates, stainless steel, Terreon®, a densified solid surface material composed of bio-based resin or Terreon®RE, a densified solid surface material composed of a bio-based resin and preconsumer recycled granules. Terreon and TerreonRE are resistant to chemicals, stains, burns and impact. Surface damage can be easily repaired with everyday cleansers or fine grit abrasives. Terreon and TerreonRE are certified by Home Innovation Lab to meet CSA B45.5/IAPMO Z124. Terreon and TerreonRE are GREENGUARD® certified as low-emitting materials.

#### Bowl

14 gauge stainless steel bowl with factory-installed caulking available with laminate or stainless steel countertop. Measures 14½" x 9½" x 5" deep. Optional Terreon countertop features an integral 16¾" x 9½" x 8" deep double step bowl with IV drip ledge. Furnished with 10" rigid gooseneck, deck-mounted hot and cold faucet with 4" wristblade handles. Optional valve selections include foot pedal or infrared faucet. Traps and stops complying with local codes to be furnished by plumbing contractor.

#### Toilet

Toilet and support assembly are constructed of heavy gauge stainless steel. Siphon jet type toilet has an elongated bowl, integral flushing rim, remote-actuated hydraulic flushing system with push button, and a white seat with self-sustaining hinge. Toilet pivots into room and locks in position when cabinet door is open. 25 PSI minimum is required for flushing. Trap has a 31/2" seal that will pass a 21/8" diameter ball and is fully enclosed. Toilet is anchored to floor and will support a 2,500 lb. static load. A 1.6 gallon per flush (low flow) toilet is standard. Toilet assembly meets ANSI/ASME A112.19.2.