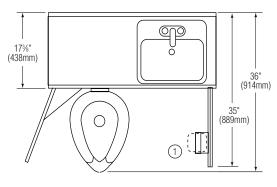

### **LEFT-HAND VERSION**

**FRONT VIEW** 

**TOP VIEW** 

### ITEMS:

- Toilet tissue holder.
- Storage compartment with removable shelf large enough for (2) bed pans.

  Location of foot pedals when specified for use with deck mounted goose neck faucet.

Bradley Corporation reserves the right to make changes in design and material without formal notice, and without incurring obligation.