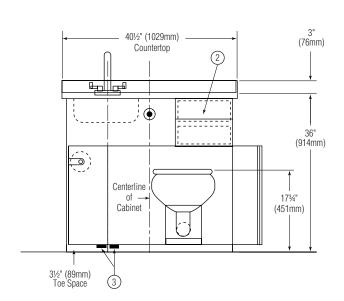

#### **RIGHT-HAND VERSION**

#### **FRONT VIEW**

### ITEMS:

- Toilet tissue holder.
- Storage compartment with removable shelf large enough for (2) bed pans.

  Location of foot pedals when specified for use with deck mounted goose neck faucet.

Bradley Corporation reserves the right to make changes in design and material without formal notice, and without incurring obligation.