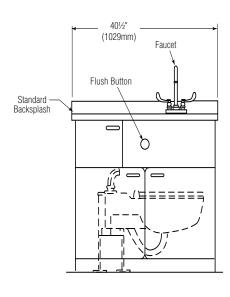

#### **RIGHT-HAND VERSION**

#### **FRONT VIEW**

### ITEMS:

- Toilet tissue holder.
- Storage compartment with removable shelf large enough for (2) bed pans.

  Location of foot pedals when specified for use with deck mounted goose neck faucet.

Bradley Corporation reserves the right to make changes in design and material without formal notice, and without incurring obligation.