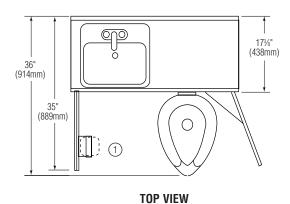

### **LEFT-HAND VERSION**

**FRONT VIEW** 

**TOP VIEW** 

### ITEMS:

- Toilet tissue holder.
- Storage compartment with removable shelf large enough for (2) bed pans.

  Location of foot pedals when specified for use with deck mounted goose neck faucet.

Bradley Corporation reserves the right to make changes in design and material without formal notice, and without incurring obligation.