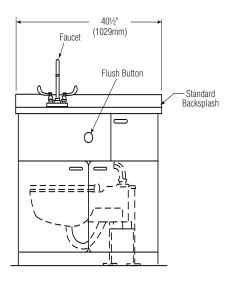

#### Cabinet

Frame is stainless steel and requires floor anchoring. Cabinet exterior is 3/4" plywood with laminate finish in Wilsonart #1531-60 Light Beige. Interior finishes are laminate and satin finish stainless steel. Doors have rounded corners for greater patient safety, and will support a 250 lb. static load via full length stainless steel piano hinges. Toilet tissue holder is conveniently located inside the cabinet door.

#### Countertop

Standard finish for MDF/laminate countertop is Wilsonart #4633 Natural Nebula. Other countertop selections include other laminates, stainless steel, Terreon®, a densified solid surface material composed of bio-based resin or Terreon®RE, a densified solid surface material composed of a bio-based resin and preconsumer recycled granules. Terreon and TerreonRE are resistant to chemicals, stains, burns and impact. Surface damage can be easily repaired with everyday cleansers or fine grit abrasives. Terreon and TerreonRE are certified by Home Innovation Lab to meet CSA B45.5/IAPMO Z124. Terreon and TerreonRE are GREENGUARD® certified as low-emitting materials.

#### Bowl

14 gauge stainless steel bowl with factory-installed caulking available with laminate or stainless steel countertop. Measures 14½" x 9½" x 5" deep. Optional Terreon countertop features an integral 16¾" x 9½" x 8" deep double step bowl with IV drip ledge. Furnished with 10" rigid gooseneck, deck-mounted hot and cold faucet with 4" wristblade handles. Optional valve selections include foot pedal or infrared faucet. Traps and stops complying with local codes to be furnished by plumbing contractor.