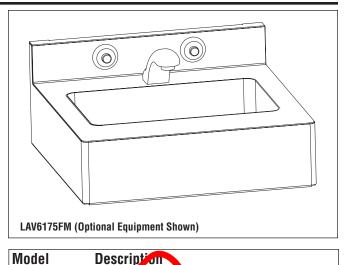

# LAV6175FM Front-Mounted Rectangular Bowl Stainless Steel Lav

- Meets all applicable ADA height and clearance requirements
- All units factory tested for proper operation

#### Lavatory

Die-drawn lavatory has multiple hole fast drain with 1-1/2" no-hub outlet tailpiece and air vent. Lavatory bowl measures 14-1/2" x 9-1/2" x 5" deep. Valve options include self-closing pneumatic metering and electric metering valves.