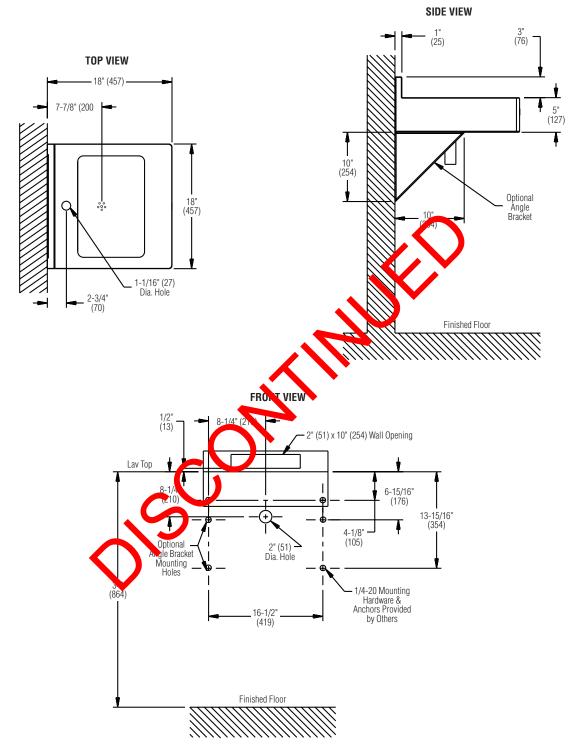

<sup>\*\*</sup>Recommended for optimum vandal resistance

Rough-in Dimensions (mm)