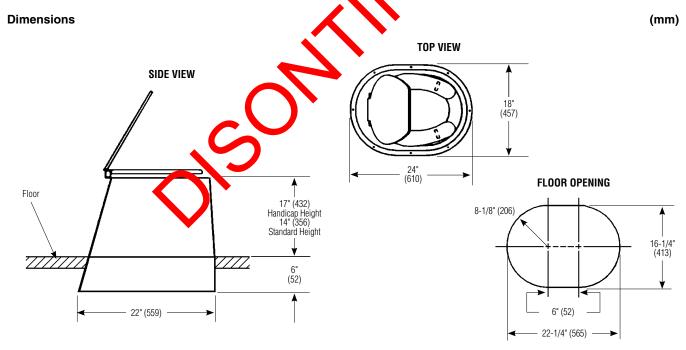

## Anchoring

The through-floor extension is normally 6" long to trap gasses for venting. This can be made to any length the customer specifies. Mounting is through-floor flange with 1/4" fasteners by others.