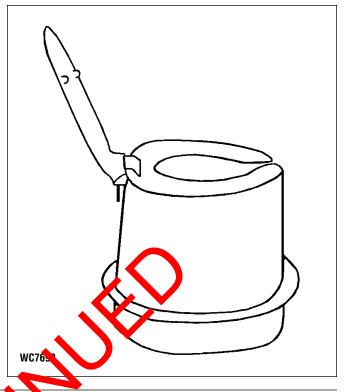

## Materials

All cabinet materials are Type 304 stainless steel in Bead Blast Finish. The fixture is made from heavy gauge stainless steel with seamless welded surfaces. Includes plastic seat with stainless steel hinge.

| Model Number       | Configuration                 |   |
|--------------------|-------------------------------|---|
| WC7690 (S97-090)   | Wayside Pit Toilet            | ٤ |
| WC7690HC (S97-142) | Wayside Pit Toilet (Handicap) | 5 |