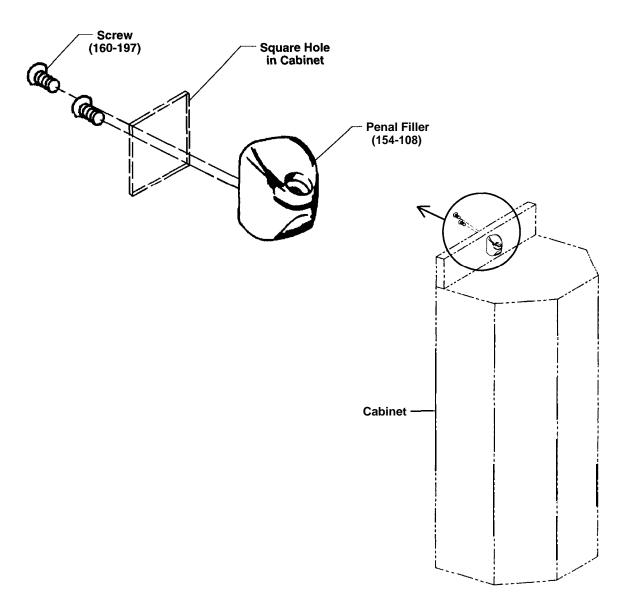

## Penal Filler-Bubbler or Filler Only Installation Instructions

Steps (Refer to the figures below when installing penal filler.)

- 1. Position the penal filler over the prepunched square hole in the cabinet. **NOTE:** For filler-only applications, rotate the filler 180° from what is shown below.
- 2. Secure the penal filler to the cabinet using the two screws provided.
- 3. Tighten the screws. **NOTE**: The method of supply connection to the back of the penal filler is dependent on the operating valve installed. Refer to the valve installation instructions to make the supply connection to the penal filler.