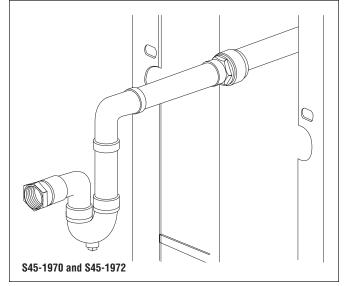

## S45-1970, S45-1972 1-1/4" and 1-1/2" P-Trap with Coupling

## **Specifications**

In-chase P-traps and cleanouts are offered as an option on combination units and lavatories. Connections are designed for use on walls up to 8" thick. All parts are shipped loose. Copper tubing must be cut to appropriate length and sweat-soldered to fittings supplied.

| Model Number |          | Configuration                          |
|--------------|----------|----------------------------------------|
|              | S45-1970 | 1-1/4" NPT Male x 1-1/4" Female P-Trap |
|              | S45-1972 | 1-1/2" NPT Male x 1-1/2" Female P-Trap |