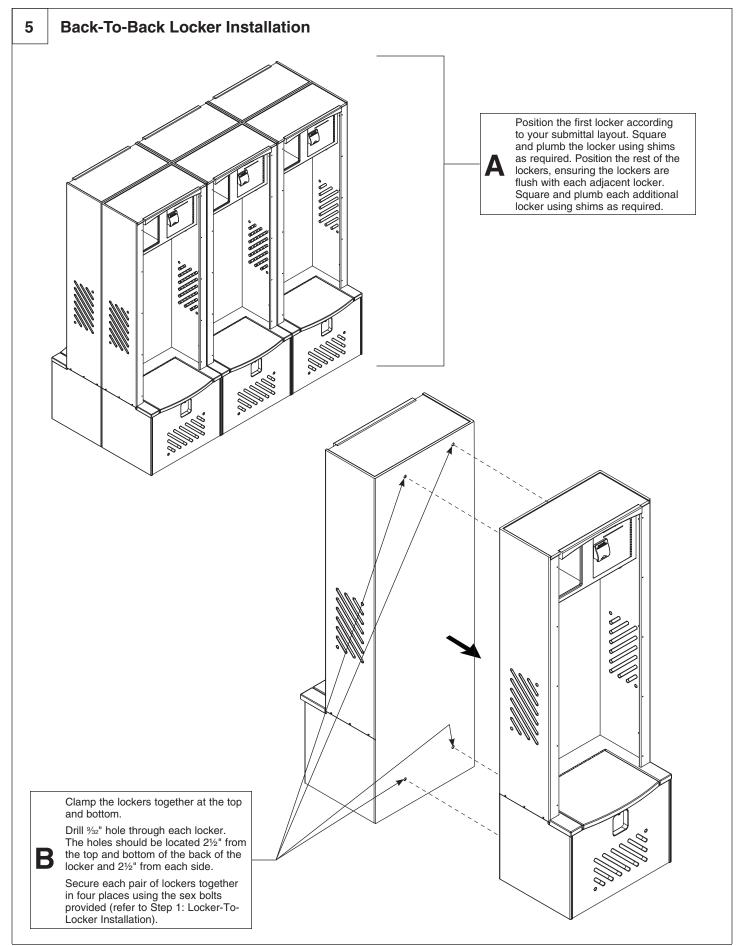

## **Table of Contents**

| Pre-Installation Information     |
|----------------------------------|
| Hardware List                    |
| Locker-to-Locker Installation    |
| Secure Lockers to Wall 4         |
| End Filler Installation          |
| Corner Filler Installation       |
| Back-to-Back Locker Installation |
| Secure Trim Pieces to Locker     |
| Install Number Plate             |