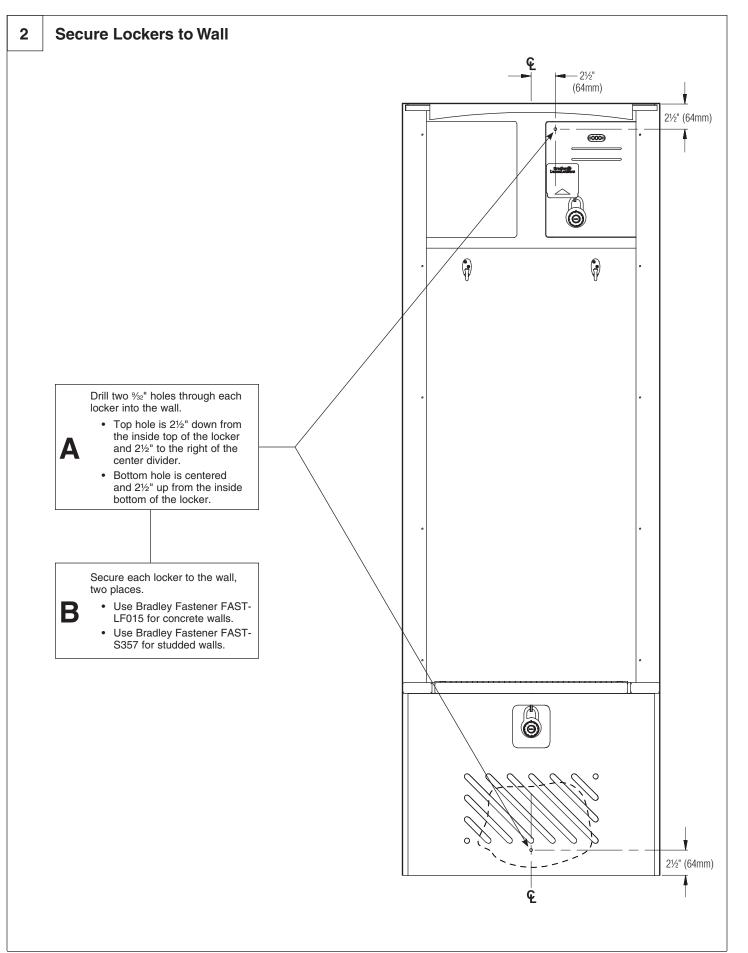

## **Table of Contents**

| Pre-Installation Information     |
|----------------------------------|
| Hardware List                    |
| Locker-to-Locker Installation    |
| Secure Lockers to Wall 4         |
| End Filler Installation          |
| Corner Filler Installation       |
| Back-to-Back Locker Installation |
| Secure Trim Pieces to Locker     |
| Install Number Plate             |