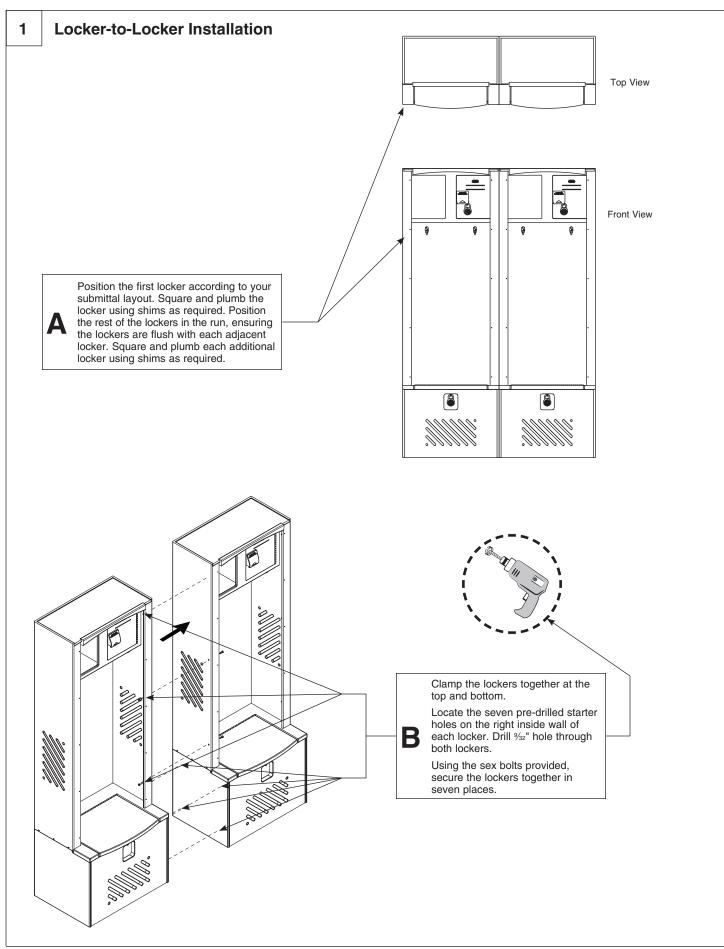

## **Table of Contents**

| Pre-Installation Information     |
|----------------------------------|
| Hardware List                    |
| Locker-to-Locker Installation    |
| Secure Lockers to Wall 4         |
| End Filler Installation          |
| Corner Filler Installation       |
| Back-to-Back Locker Installation |
| Secure Trim Pieces to Locker     |
| Install Number Plate             |