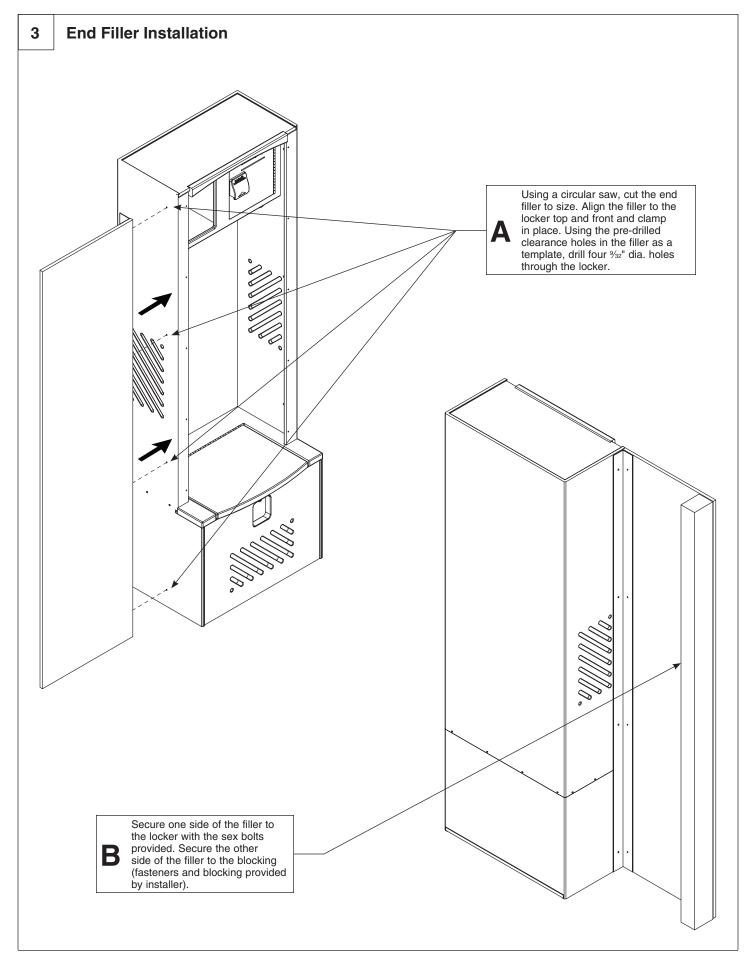

## **Table of Contents**

| Pre-Installation Information     |
|----------------------------------|
| Hardware List                    |
| Locker-to-Locker Installation    |
| Secure Lockers to Wall 4         |
| End Filler Installation          |
| Corner Filler Installation       |
| Back-to-Back Locker Installation |
| Secure Trim Pieces to Locker     |
| Install Number Plate             |