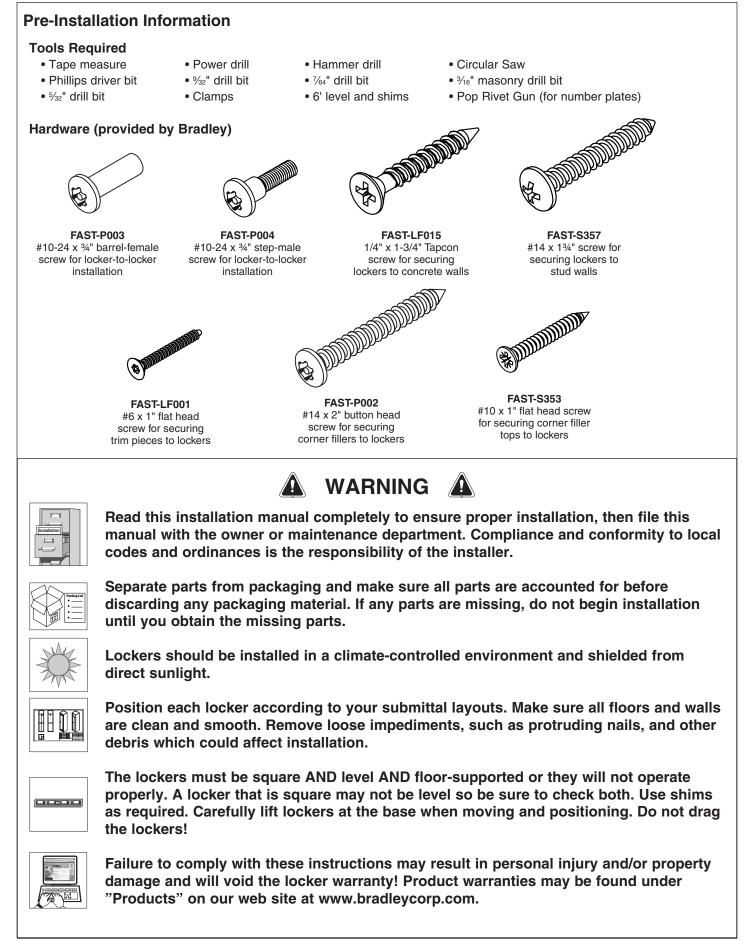

## **Table of Contents**

| Pre-Installation Information     |
|----------------------------------|
| Hardware List                    |
| Locker-to-Locker Installation    |
| Secure Lockers to Wall 4         |
| End Filler Installation          |
| Corner Filler Installation       |
| Back-to-Back Locker Installation |
| Secure Trim Pieces to Locker     |
| Install Number Plate             |