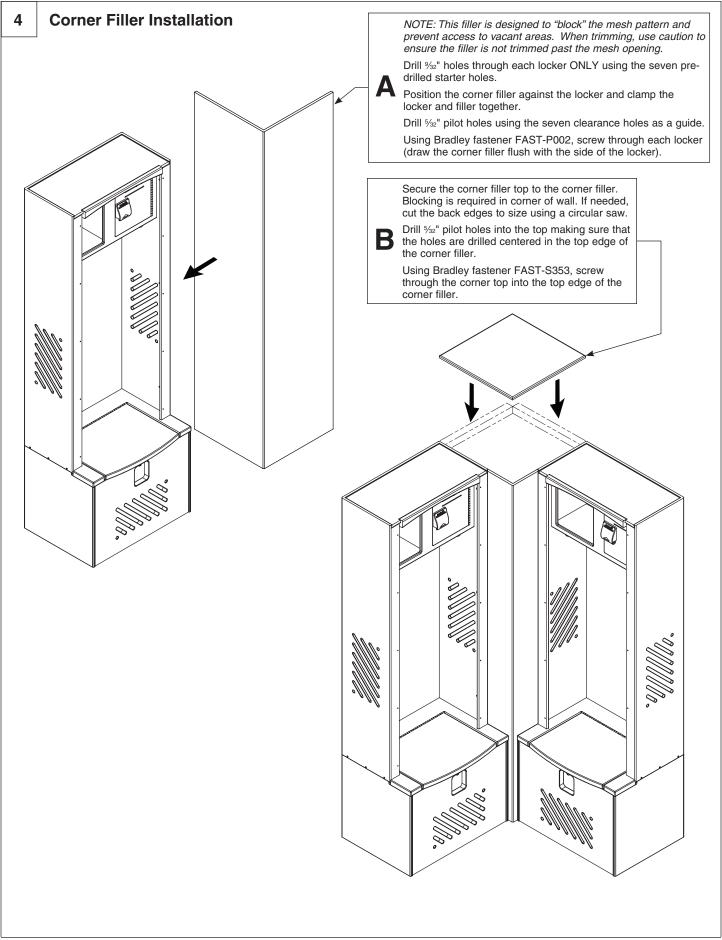

## **Table of Contents**

| Pre-Installation Information     |
|----------------------------------|
| Hardware List                    |
| Locker-to-Locker Installation    |
| Secure Lockers to Wall 4         |
| End Filler Installation          |
| Corner Filler Installation       |
| Back-to-Back Locker Installation |
| Secure Trim Pieces to Locker     |
| Install Number Plate             |