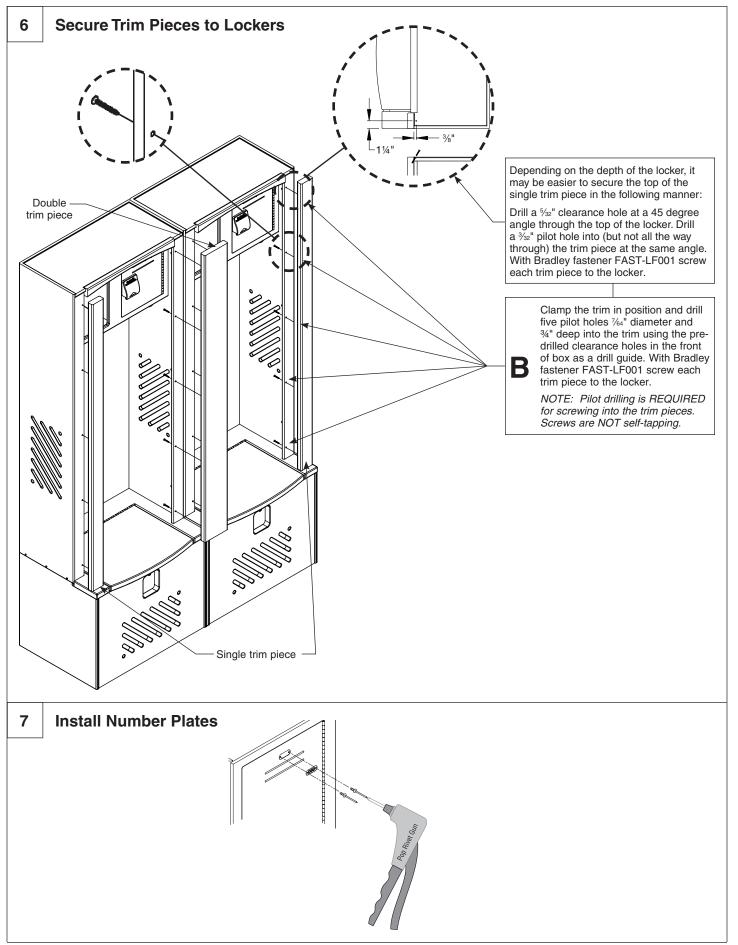

## **Table of Contents**

| Pre-Installation Information     |
|----------------------------------|
| Hardware List                    |
| Locker-to-Locker Installation    |
| Secure Lockers to Wall 4         |
| End Filler Installation          |
| Corner Filler Installation       |
| Back-to-Back Locker Installation |
| Secure Trim Pieces to Locker     |
| Install Number Plate             |