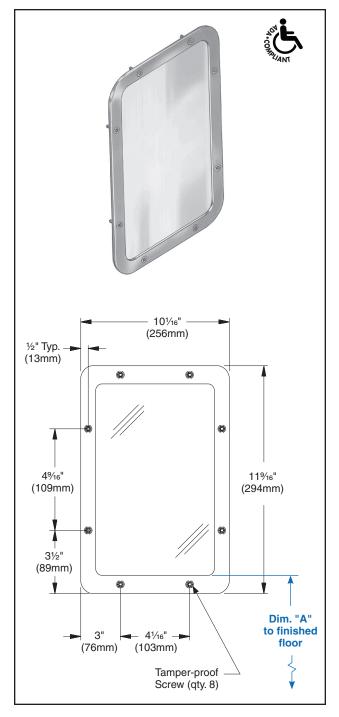

Overall dimensions: 101/16"W x 119/16"H x 1/4"D.

# **ADA** Compliant

Consult local and national accessibility codes for proper installation guidelines.

Conformity and compliance to local and national codes is the responsibility of the installer

| Dim. "A" Key Surface:                                                  | For Dim. "A"                                  | Top of<br>Unit   | Bottom of<br>Unit                             |
|------------------------------------------------------------------------|-----------------------------------------------|------------------|-----------------------------------------------|
| Mirror's bottom edge of<br>the reflective surface to<br>finished floor | 40" (1016mm)                                  | 50½"<br>(1283mm) | 38 <sup>15</sup> / <sub>16</sub> "<br>(989mm) |
|                                                                        | 37" (940mm)                                   | 47½"<br>(1207mm) | 35 <sup>15</sup> /16"<br>(913mm)              |
|                                                                        | 34" (864mm)                                   | 44½"<br>(1130mm) | 32 <sup>15</sup> / <sub>16</sub> "<br>(837mm) |
| Rough wall opening:                                                    |                                               |                  |                                               |
| Surface Mount:                                                         | No rough wall opening, see overall dimensions |                  |                                               |