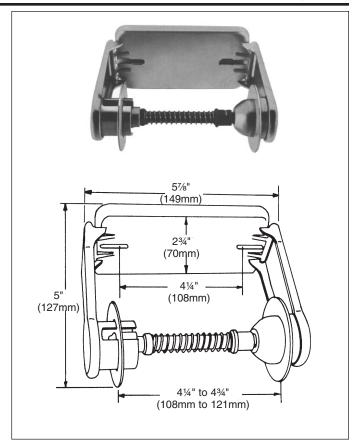

### **Capacity**

One standard core toilet tissue roll through 6" in diameter.

## **Guide Specification**

Surface-mounted toilet tissue dispenser shall be bright polished stainless steel and hold one standard core toilet tissue roll. Tension spring controls paper delivery. Unit adjustable for 41/4" to 43/4" wide tissue rolls.

Overall dimensions: 51/8"W x 23/4"H x 5"D.