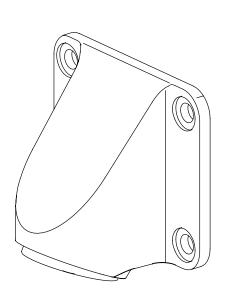

## Installation

## S24-210

**Ligature Resistant Showerhead** 

## **IMPORTANT!**



Read this entire installation manual to ensure proper installation. When finished with the installation, file this manual with the owner or maintenance department. Compliance and conformity to local codes and ordinances is the responsibility of the installer.



Separate parts from packaging and make sure all parts are accounted for before discarding packaging material. If any parts are missing, do not begin installation until you obtain the missing parts.



Make sure that all water supply lines have been flushed and then completely turned off before beginning installation. Debris in supply lines can cause valves to malfunction.

Product warranties may be found under "Products" on our web site at www.b