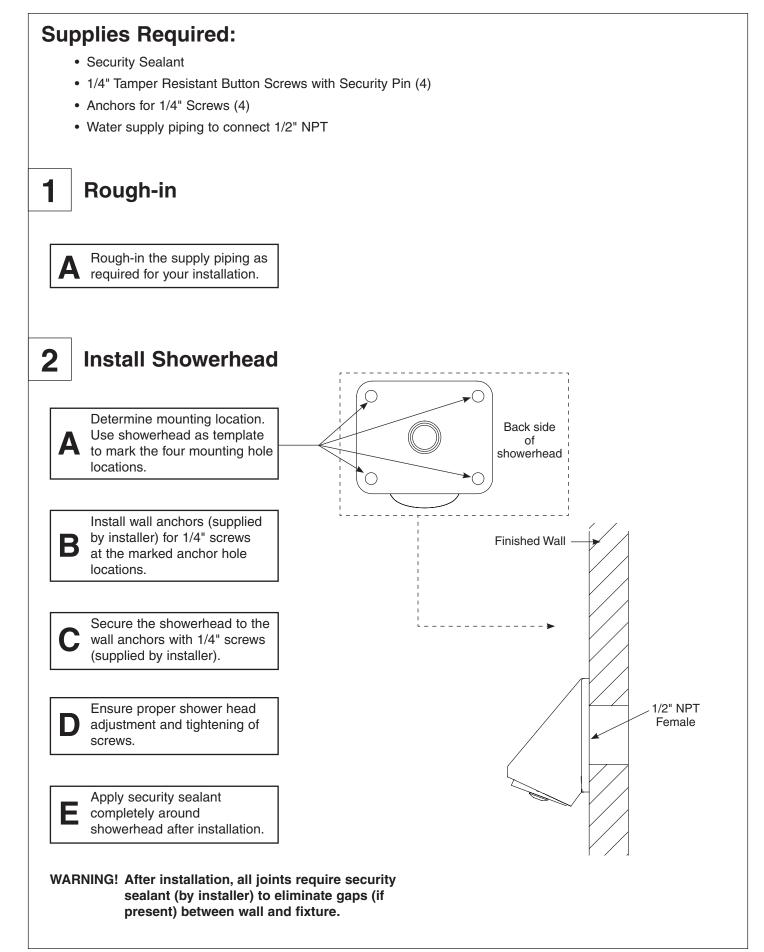

manual with the owner or maintenance department. Compliance and conformity to local codes and ordinances is the responsibility of the installer.



Separate parts from packaging and make sure all parts are accounted for before discarding packaging material. If any parts are missing, do not begin installation until you obtain the missing parts.



Make sure that all water supply lines have been flushed and then completely turned off before beginning installation. Debris in supply lines can cause valves to malfunction.

Product warranties may be found under "Products" on our web site at www.bradleycorp.com.

215-1780 Rev. B; ECN 13-03-009 © 2013 Bradley Page 1 of 2 7/2/2013



P.O. Box 309, Menomonee Falls, WI USA 53052-0309 PHONE 800.BRADLEY (800.272.3539) FAX 262.251 5817 bradleycorp.com