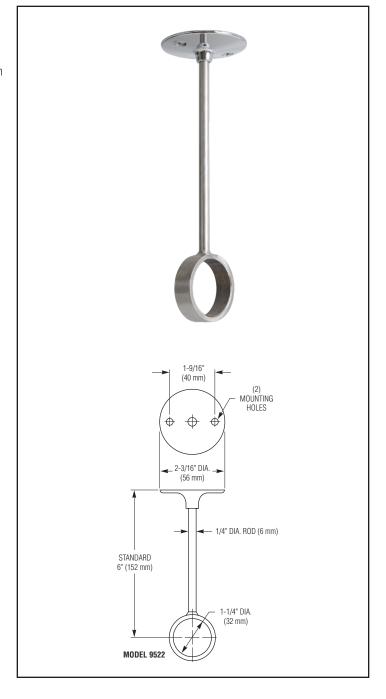

For 1-1/4" O.D. Rod

## **Product Materials**

 $\textbf{CEILING BRACKET:} \ \ \text{bright polished chrome plated brass, 2-3/16" dia. with}$ 2 hole mounting. Support rod is threaded in place.

SUPPORT ROD: 1/4" dia. satin stainless steel rod.

ROD COLLAR: satin stainless steel. Support rod and collar are one-piece construction.

Ceiling support required every 72" for Shower Rod Model 9531 and 9539. Must specify distance from the ceiling to determine support rod length.