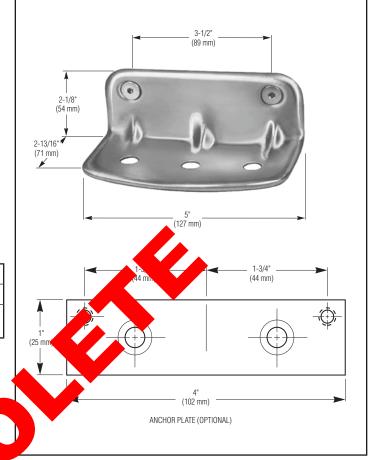

### **Product Materials**

**SOAP DISH**: 18 gauge stainless steel with exposed surfaces in architectural satin finish. Formed from single piece of stainless steel. Three drain holes in bottom.

## **Operation**

Three holes in bottom of tray permit water drainage.

#### Installation

Verify all rough-ins prior to installation. Secure to wall with mounting screws (stainless steel 1/4"-20 x 1-1/4" flat Allen head machine screws included) at holes provided.

# **Optional Features**

| Feature |                                                                                 | Suffix |
|---------|---------------------------------------------------------------------------------|--------|
|         | Cadmium-plated anchor plate                                                     | -59    |
|         | Zinc plated steel 1/4" x 1-1/4" flat head wood screws in lieu of machine screws | -61    |

Overall dimensions: 5"W x 2-1/8"H x 2-3/4"D.

Washroom Accessories Document No. 8890

This information is subject to change without notice.

4-1-2010