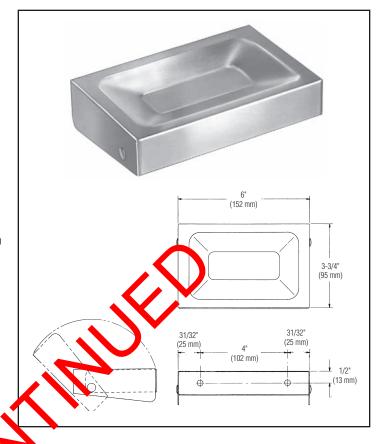

Surface-Mounted

Flip Top

Satin Stainless Steel

## **Product Materials**

**ASHTRAY:** 22 gauge stainless steel. One-piece drawn construction. Satin

stainless steel finish.

**MOUNTING BRACKET:** 14 gauge stainless steel.

## Operation

Ashtray flips over for servicing without removal from mounting bracket.

## Installation

Verify all rough-in dimensions prior to installation. Secure to wall or partition with mounting screws (included) at holes provided.