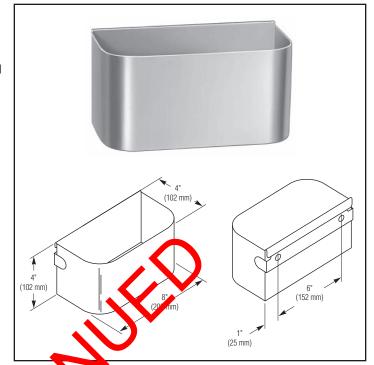

Overall dimensions: 8"W x 4"H x 4"D.

Washroom Accessories Document No. 9070

This information is subject to change without notice.

Always consult local and national codes for proper installation guidelines. Conformity and compliance to local and national codes is the responsibility of the installer.