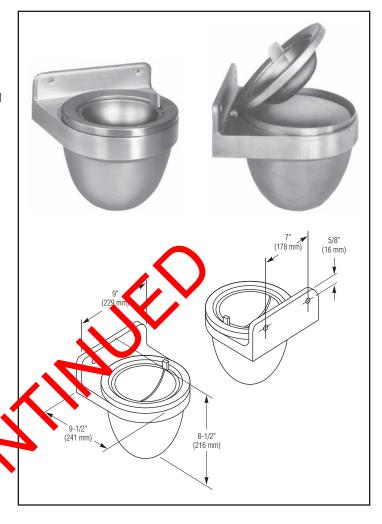

**☑** Bowl-Type Urn

Satin Stainless Steel

## **Product Materials**

**WALL URN:** 22 gauge stainless steel with exposed surfaces in architectural satin finish, drawn construction.

**FLIP TOP ASH TRAY:** 22 gauge stainless steel with exposed surfaces in architectural satin finish. Drawn construction sits on top.

INNER ASH RECEPTACLE: drawn, one-piece seamless aluminum construction

MOUNTING BRACKET: heavy die cast aluminum.

## **Operation**

Split bowl opens to empty ashes into concealed waste receptacle. Top lifts to access receptacle which is removable for servicing.

## **Guide Specification**

Bowl-type ash urn shall be fabricated of 22 gauge satin finish stainless steel with plunger-operated split bowls and a removable aluminum ash receptacle.

Washroom Accessories Document No. 9075