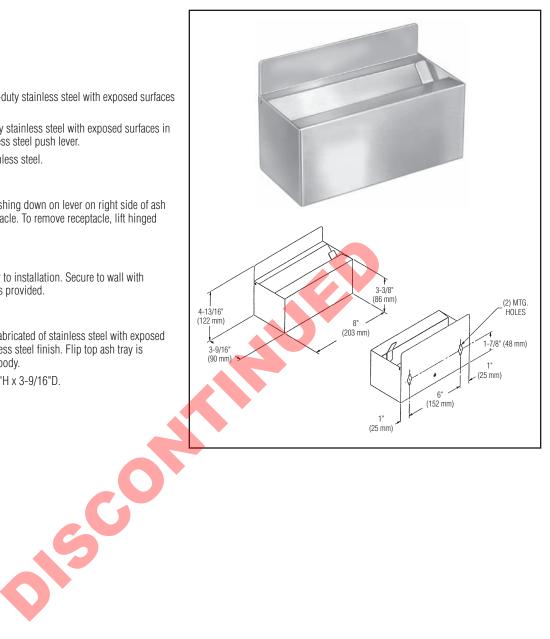

## **Operation**

Flip Top Ash Tray is operated by pushing down on lever on right side of ash tray. Ashes fall into inner ash receptacle. To remove receptacle, lift hinged body and remove receptacle.

## Installation

Verify all rough-in dimensions prior to installation. Secure to wall with mounting screws (included) at holes provided.

Overall dimensions: 8"W x 4-13/16"H x 3-9/16"D.

**Washroom Accessories** Document No. 9080