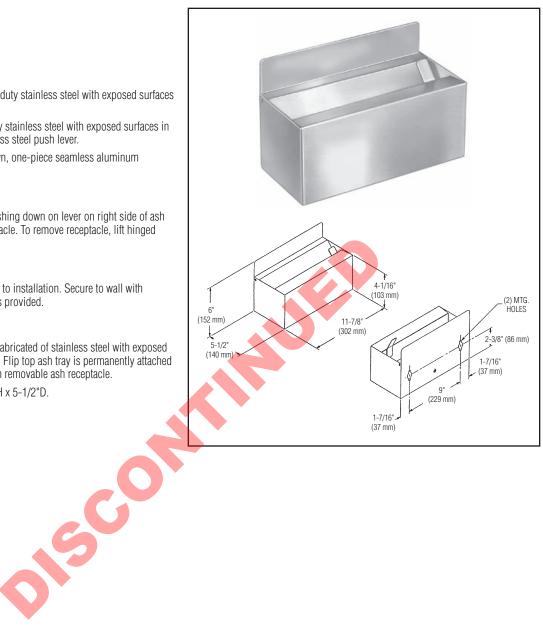

### Surface-Mounted

Satin Stainless Steel

## Product Materials

BODY AND BACKPLATE: heavy-duty stainless steel with exposed surfaces in architectural satin finish.

FLIP TOP ASH TRAY: heavy-duty stainless steel with exposed surfaces in architectural satin finish with stainless steel push lever.

INNER ASH RECEPTACLE: drawn, one-piece seamless aluminum construction.

# **Operation**

Flip Top Ash Tray is operated by pushing down on lever on right side of ash tray. Ashes fall into inner ash receptacle. To remove receptacle, lift hinged body and remove receptacle.

## Installation

Verify all rough-in dimensions prior to installation. Secure to wall with mounting screws (included) at holes provided.

Overall dimensions: 11-7/8"W x 6"H x 5-1/2"D.

Washroom Accessories Document No. 9085

This information is subject to change without notice.

Always consult local and national codes for proper installation guidelines. Conformity and compliance to local and national codes is the responsibility of the installer.