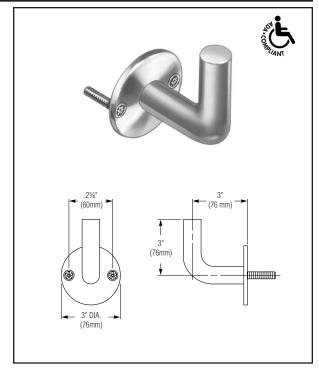

## **Product Materials**

**TISSUE HOLDER:** 18 gauge seamless 1" diameter stainless steel tubing in architectural satin finish. Stainless steel end cap is welded and ground smooth to a matching architectural satin finish.

WALL ANCHOR PLATE: 11 gauge flange is welded to the tubing. Unit is supplied with 1/4" - 20 x 11/2" T27 torx head machine screws for installation to wall anchors (not included).

**WARNING:** Unit can be used as a suicide device and is not recommended for penal institution or mental health applications.