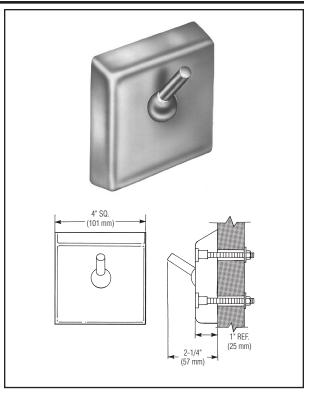

## Security towel hook:

## **Product Materials**

**BACKPLATE:** 14 gauge stainless steel with exposed surfaces in architectural satin finish. All seams are welded and ground smooth.

**SAFETY HOOK:** stainless steel with pivoting ball joint that releases when more than 20 lbs. of force is applied.

## Installation

Verify all rough-in dimensions prior to installation. Backplate has welded anchor nuts to receive  $\frac{1}{4}$ "-20 studs, nuts and washers. (Included with unit.) Four  $\frac{5}{4}$ " dia. holes are required in wall at locations shown.